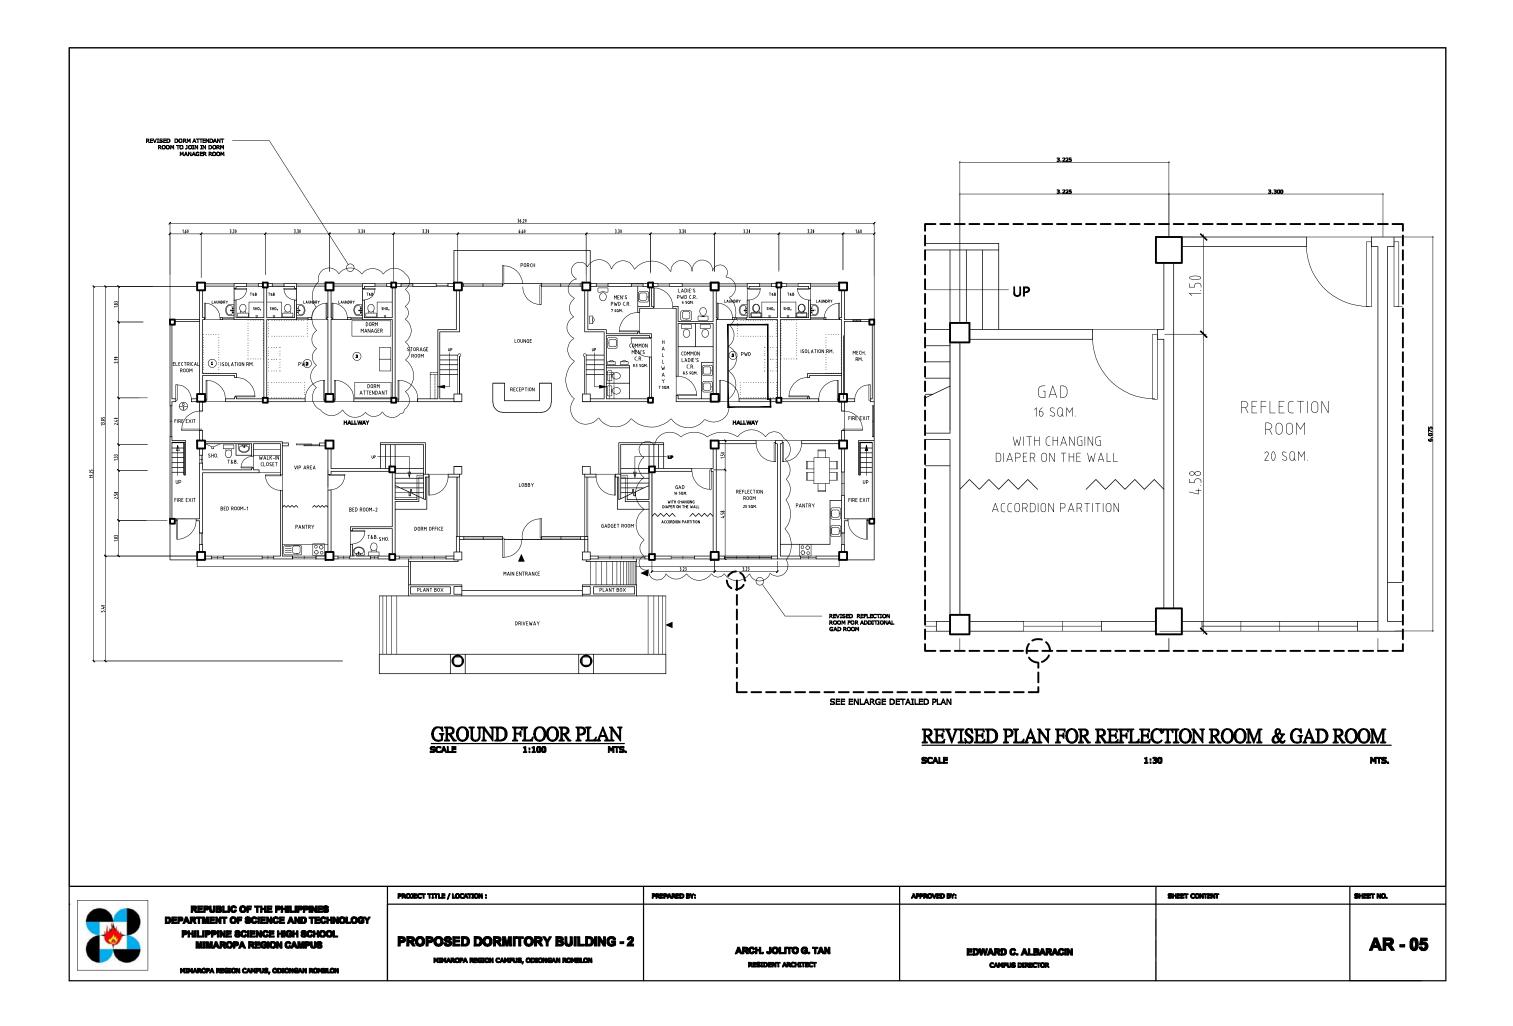

| Rooms                                 | Qty.           | Minimum<br>Space per<br>Student (m <sup>2</sup> ) | • Occupants | Ftoor Area<br>(m <sup>2</sup> ) | TOTAL |
|---------------------------------------|----------------|---------------------------------------------------|-------------|---------------------------------|-------|
| First Floor                           |                |                                                   |             |                                 |       |
| Quarters<br>(DM/DA)                   | 1              | 5.25                                              | 4           | 21                              | 21    |
| Isolation/<br>Quarantine              | 2              | 5.25                                              | 4           | 21                              | 42    |
| PWD Room                              | 2              | 5.25                                              | 4           | 21                              | 42    |
| Lobby                                 | 1              |                                                   |             | 37.5                            | 37.5  |
| Hallway                               | 1              | 2                                                 |             | 66                              | 66    |
| Lounge                                | 1              |                                                   |             | 26                              | 26    |
| Reception                             | <sup>`</sup> 1 |                                                   |             | 4.5                             | 4.5   |
| VIP Suite                             | 1              |                                                   |             | 62                              | 62    |
| Office(DM/DA)                         | 1              |                                                   |             | 19.5                            | 19.5  |
| Gadget Room                           | 1              | 7                                                 |             | 19.5                            | 19.5  |
| Pantry                                | 2              |                                                   |             | 19.5                            | 39    |
| Covered Porch<br>and Main<br>Entrance | 1              |                                                   |             | 38                              | 38    |
| Reflection<br>Room                    | 1              |                                                   |             | 20                              | 20    |
| GAD Room                              | 1              |                                                   |             | 16                              | 16    |
| Ladies PWD CR                         | 1              |                                                   |             | 6                               | 6     |
| Men's PWD CR                          | 1              |                                                   |             | 7                               | 7     |
| Ladies CR                             | 1              |                                                   |             | 8.5                             | 8.5   |
| Boys CR                               | 1              |                                                   |             | 8.5                             | 8.5   |
| Electrical<br>Room                    | 1              |                                                   |             | 6.5                             | 6.5   |
| Mechanical<br>Room                    | 1              |                                                   | ~           | 6.5                             | 6.5   |
| Driveway                              | 1              |                                                   |             | 47                              | 47    |
| Fire Exit                             | 2              |                                                   |             | 9                               | 18    |
| Stairway                              | 2              |                                                   |             | 12                              | 24    |
|                                       | 27             |                                                   |             |                                 | 585   |

Note: In red font is the changes per room and area of the building.