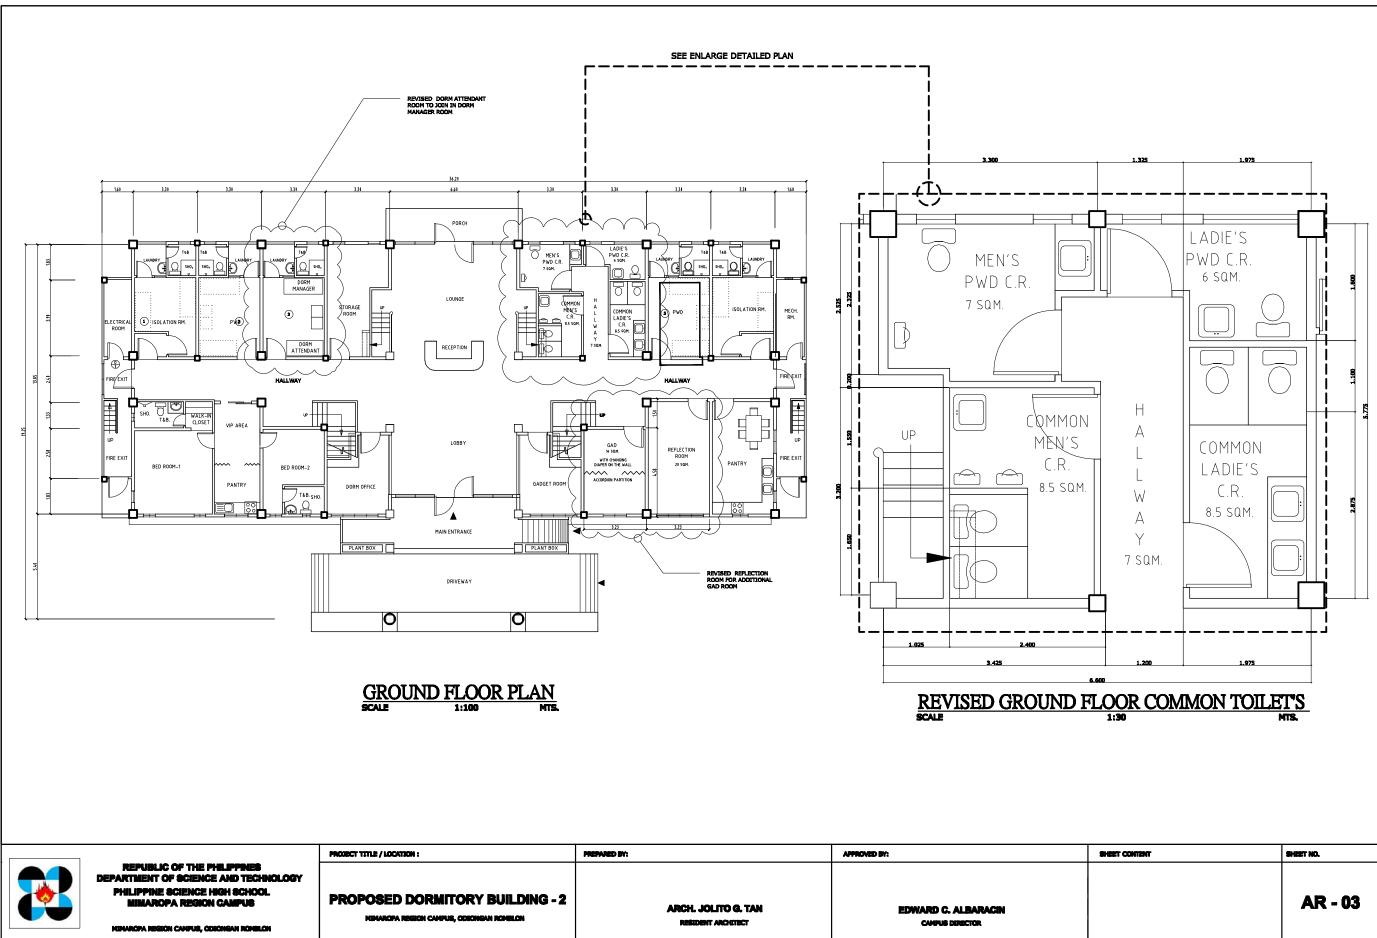

| Rooms                                 | Qty.           | Minimum<br>Space per<br>Student (m <sup>2</sup> ) | • Occupants | Ftoor Area<br>(m <sup>2</sup> ) | TOTAL |
|---------------------------------------|----------------|---------------------------------------------------|-------------|---------------------------------|-------|
| First Floor                           |                |                                                   |             |                                 |       |
| Quarters<br>(DM/DA)                   | 1              | 5.25                                              | 4           | 21                              | 21    |
| Isolation/<br>Quarantine              | 2              | 5.25                                              | 4           | 21                              | 42    |
| PWD Room                              | 2              | 5.25                                              | 4           | 21                              | 42    |
| Lobby                                 | 1              |                                                   |             | 37.5                            | 37.5  |
| Hallway                               | 1              | 2                                                 |             | 66                              | 66    |
| Lounge                                | 1              |                                                   |             | 26                              | 26    |
| Reception                             | <sup>`</sup> 1 |                                                   |             | 4.5                             | 4.5   |
| VIP Suite                             | 1              |                                                   |             | 62                              | 62    |
| Office(DM/DA)                         | 1              |                                                   |             | 19.5                            | 19.5  |
| Gadget Room                           | 1              | 7                                                 |             | 19.5                            | 19.5  |
| Pantry                                | 2              |                                                   |             | 19.5                            | 39    |
| Covered Porch<br>and Main<br>Entrance | 1              |                                                   |             | 38                              | 38    |
| Reflection<br>Room                    | 1              |                                                   |             | 20                              | 20    |
| GAD Room                              | 1              |                                                   |             | 16                              | 16    |
| Ladies PWD CR                         | 1              |                                                   |             | 6                               | 6     |
| Men's PWD CR                          | 1              |                                                   |             | 7                               | 7     |
| Ladies CR                             | 1              |                                                   |             | 8.5                             | 8.5   |
| Boys CR                               | 1              |                                                   |             | 8.5                             | 8.5   |
| Electrical<br>Room                    | 1              |                                                   |             | 6.5                             | 6.5   |
| Mechanical<br>Room                    | 1              |                                                   | ~           | 6.5                             | 6.5   |
| Driveway                              | 1              |                                                   |             | 47                              | 47    |
| Fire Exit                             | 2              |                                                   |             | 9                               | 18    |
| Stairway                              | 2              |                                                   |             | 12                              | 24    |
|                                       | 27             |                                                   |             |                                 | 585   |

Note: In red font is the changes per room and area of the building.