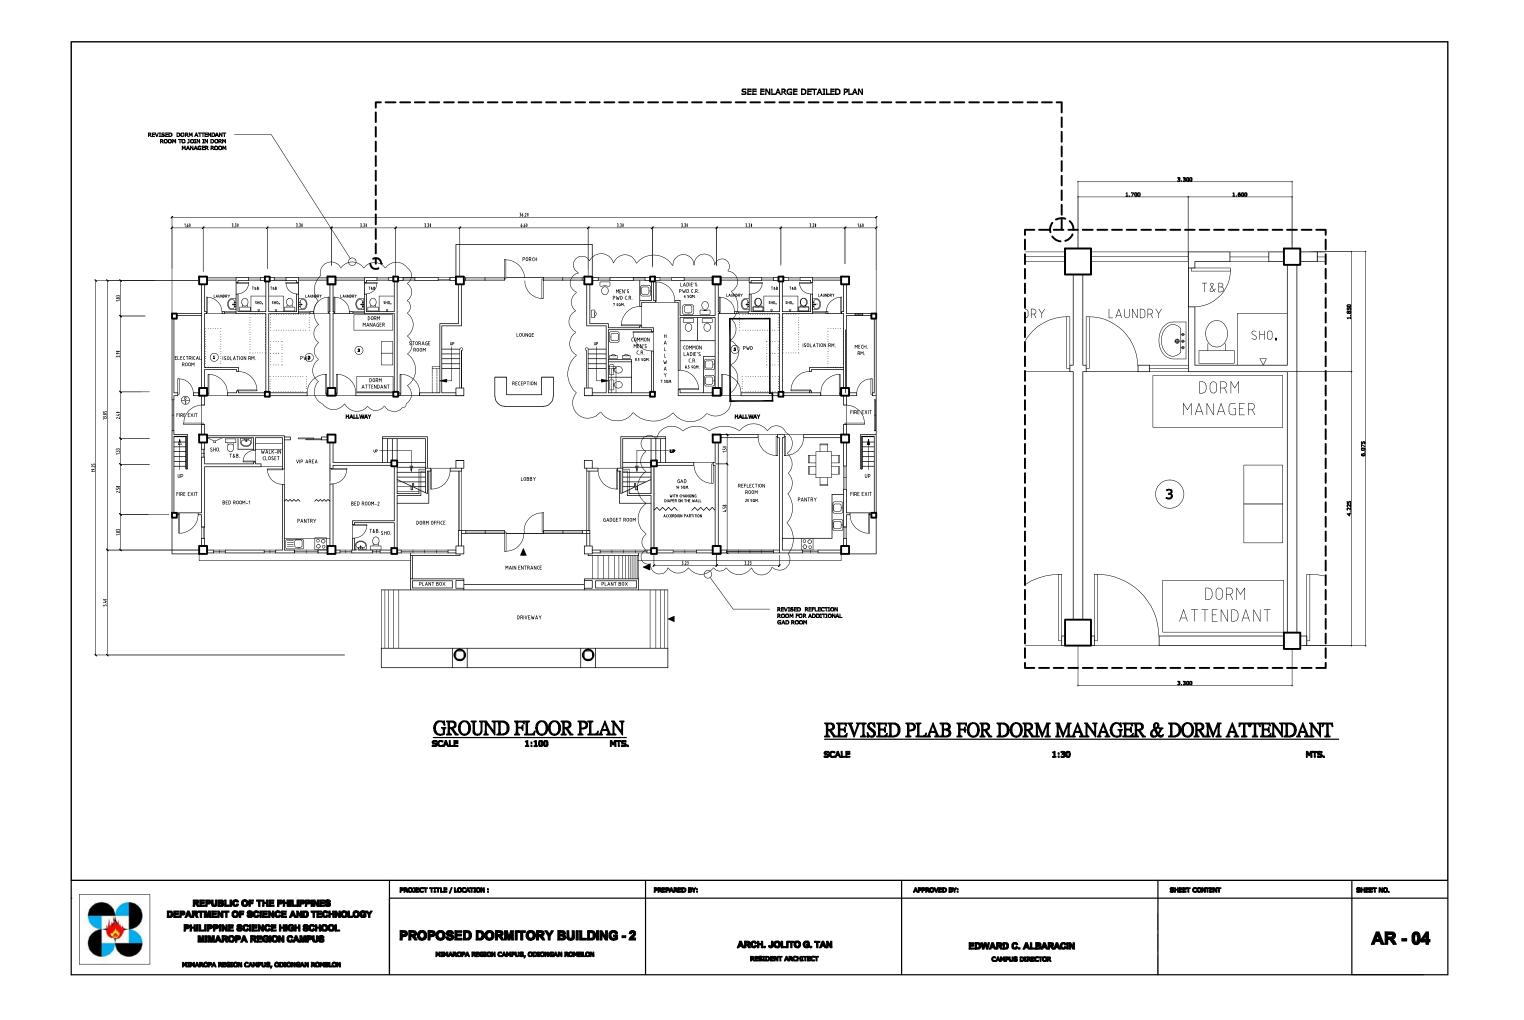

| Rooms                                 | Qty.           | Minimum<br>Space per<br>Student (m <sup>2</sup> ) | • Occupants | Ftoor Area<br>(m <sup>2</sup> ) | TOTAL |
|---------------------------------------|----------------|---------------------------------------------------|-------------|---------------------------------|-------|
| First Floor                           |                |                                                   |             |                                 |       |
| Quarters<br>(DM/DA)                   | 1              | 5.25                                              | 4           | 21                              | 21    |
| Isolation/<br>Quarantine              | 2              | 5.25                                              | 4           | 21                              | 42    |
| PWD Room                              | 2              | 5.25                                              | 4           | 21                              | 42    |
| Lobby                                 | 1              |                                                   |             | 37.5                            | 37.5  |
| Hallway                               | 1              | 2                                                 |             | 66                              | 66    |
| Lounge                                | 1              |                                                   |             | 26                              | 26    |
| Reception                             | <sup>`</sup> 1 |                                                   |             | 4.5                             | 4.5   |
| VIP Suite                             | 1              |                                                   |             | 62                              | 62    |
| Office(DM/DA)                         | 1              |                                                   |             | 19.5                            | 19.5  |
| Gadget Room                           | 1              | 7                                                 |             | 19.5                            | 19.5  |
| Pantry                                | 2              |                                                   |             | 19.5                            | 39    |
| Covered Porch<br>and Main<br>Entrance | 1              |                                                   |             | 38                              | 38    |
| Reflection<br>Room                    | 1              |                                                   |             | 20                              | 20    |
| GAD Room                              | 1              |                                                   |             | 16                              | 16    |
| Ladies PWD CR                         | 1              |                                                   |             | 6                               | 6     |
| Men's PWD CR                          | 1              |                                                   |             | 7                               | 7     |
| Ladies CR                             | 1              |                                                   |             | 8.5                             | 8.5   |
| Boys CR                               | 1              |                                                   |             | 8.5                             | 8.5   |
| Electrical<br>Room                    | 1              |                                                   |             | 6.5                             | 6.5   |
| Mechanical<br>Room                    | 1              |                                                   | ~           | 6.5                             | 6.5   |
| Driveway                              | 1              |                                                   |             | 47                              | 47    |
| Fire Exit                             | 2              |                                                   |             | 9                               | 18    |
| Stairway                              | 2              |                                                   |             | 12                              | 24    |
|                                       | 27             |                                                   |             |                                 | 585   |

Note: In red font is the changes per room and area of the building.